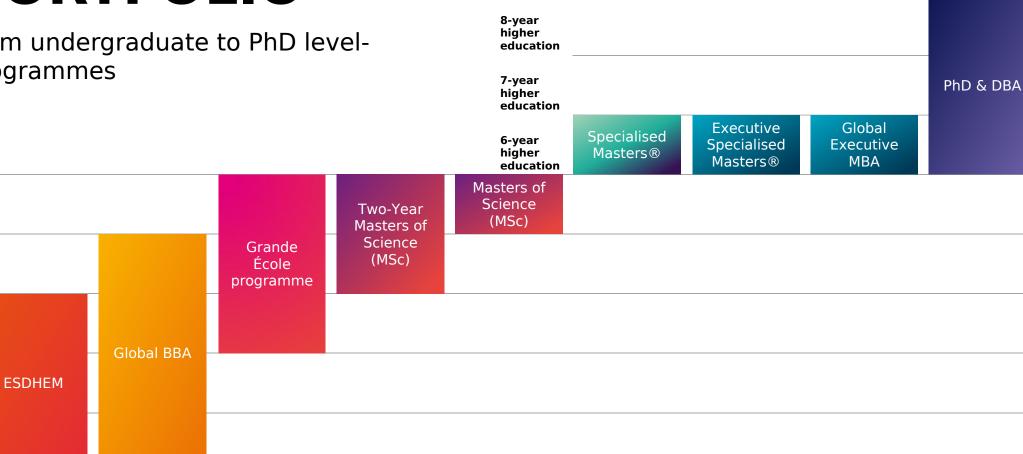

# SKEMA BUSINESS SCHOOL

**PROGRAMMES PORTFOLIO** 

## PORTFOLIO

#### From undergraduate to PhD levelprogrammes

Undergraduate

5-year

higher

4-year

higher

3-year higher education

2-year

higher educatio n 1-year higher educatio n

education

education

Postgraduate

**Executive Education** 

Doctoral programmes

- You start an application online for the student <u>https://skemapply.skema.edu/Login.aspx?ReturnUrl=%2f</u>
- Better to put student mail id & phone number for follow up
- Don't forget to put your agency name in the section coming from to track the commissions !
- Application cost 100 euros for master, 60 euros for bachelor not refundable
- When application is completed and payment done interview within 10 to 15 days
- The student is convocated for an interview with the programme director
- Result within 5 days after the interview
- Application are already opened for Fall Intake
- The earlier you apply easier it is to get an Admission. Limited amounts of se